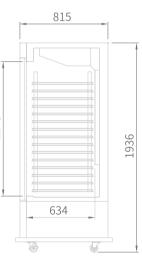

## CART 카트 냉장고

2 디지털 간냉식

SCR-23D

| 모델명 / MODEL                         | SCR-23D                                                 |     |
|-------------------------------------|---------------------------------------------------------|-----|
| 분류 / Classification                 | 냉장 (Refrigerator)                                       | 제민  |
| 외형치수 / Cabinet dimension (WxDxH mm) | 820 x 895 x 1936                                        |     |
| 용량 / Capacity (ℓ)                   | 580                                                     |     |
| 온도 범위 / Inner Temperature (°C)      | 3~8                                                     |     |
| 냉매 / Refrigerant                    | R-134a                                                  |     |
| 문 수량 / # of Doors                   | 1                                                       | Кŀ  |
| 선반 수량 / # of Shelves                | GN GUIDE RH: 14EA / LF: 14EA                            | FİD |
| 냉각 방식 / Insulation Type             | 폴리우레탄 (Polyurethane) / 싸이클로펜탄 (Cyclopentane) + CFC Free | 체작  |
| 전류 / Amps (A)                       | 2.3                                                     | 제품  |
| 전원 / Voltage (V/Hz/Ph)              | 220 / 60 / 1                                            | 머비  |
| 정격 입력 / Power (W)                   | 506                                                     |     |
| 중량 / Weight (Kg)                    | 250                                                     |     |
| 콤프레셔 / Compressor (HP)              | 1/3                                                     |     |
|                                     |                                                         |     |