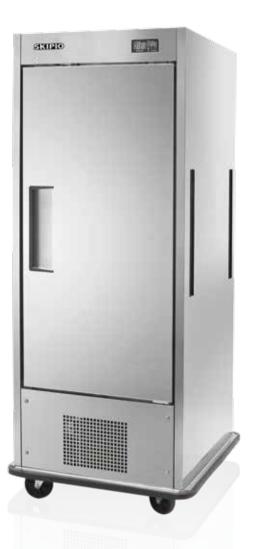

## CART 카트 냉장고

2 디지털 간냉식

SCR-23D

| 모델명 / MODEL                         | SCR-23D                                                 |     |
|-------------------------------------|---------------------------------------------------------|-----|
| 분류 / Classification                 | 냉장 (Refrigerator)                                       | 제민  |
| 외형치수 / Cabinet dimension (WxDxH mm) | 820 x 895 x 1936                                        |     |
| 용량 / Capacity (ℓ)                   | 580                                                     |     |
| 온도 범위 / Inner Temperature (°C)      | 3~8                                                     |     |
| 냉매 / Refrigerant                    | R-134a                                                  |     |
| 문 수량 / # of Doors                   | 1                                                       | Кŀ  |
| 선반 수량 / # of Shelves                | GN GUIDE RH: 14EA / LF: 14EA                            | FİD |
| 냉각 방식 / Insulation Type             | 폴리우레탄 (Polyurethane) / 싸이클로펜탄 (Cyclopentane) + CFC Free | 체작  |
| 전류 / Amps (A)                       | 2.3                                                     | 제품  |
| 전원 / Voltage (V/Hz/Ph)              | 220 / 60 / 1                                            | 머비  |
| 정격 입력 / Power (W)                   | 506                                                     |     |
| 중량 / Weight (Kg)                    | 250                                                     |     |
| 콤프레셔 / Compressor (HP)              | 1/3                                                     |     |
|                                     |                                                         |     |