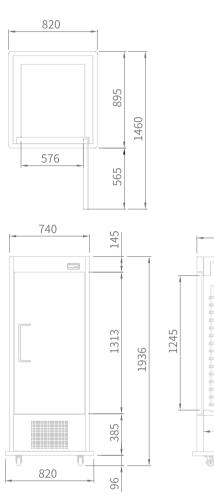

## CART 카트 냉장고

2 디지털 간냉식

SCR-23D

| 모델명 / MODEL                         | SCR-23D                                                 |     |
|-------------------------------------|---------------------------------------------------------|-----|
| 분류 / Classification                 | 냉장 (Refrigerator)                                       | 제민  |
| 외형치수 / Cabinet dimension (WxDxH mm) | 820 x 895 x 1936                                        |     |
| 용량 / Capacity (ℓ)                   | 580                                                     |     |
| 온도 범위 / Inner Temperature (°C)      | 3~8                                                     |     |
| 냉매 / Refrigerant                    | R-134a                                                  |     |
| 문 수량 / # of Doors                   | 1                                                       | Кŀ  |
| 선반 수량 / # of Shelves                | GN GUIDE RH: 14EA / LF: 14EA                            | FİD |
| 냉각 방식 / Insulation Type             | 폴리우레탄 (Polyurethane) / 싸이클로펜탄 (Cyclopentane) + CFC Free | 체작  |
| 전류 / Amps (A)                       | 2.3                                                     | 제품  |
| 전원 / Voltage (V/Hz/Ph)              | 220 / 60 / 1                                            | 머비  |
| 정격 입력 / Power (W)                   | 506                                                     |     |
| 중량 / Weight (Kg)                    | 250                                                     |     |
| 콤프레셔 / Compressor (HP)              | 1/3                                                     |     |
|                                     |                                                         |     |